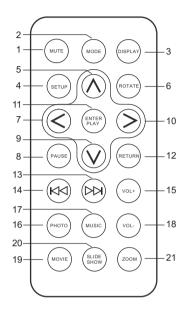

## 2. Diagram of the remote control

- MUTE: Press this button to cancel sound, press again to resume the sound.
  (Under mute mode, it also can resume sound by pressing Volume+/Volume –)
- 2、MODE: full screen / stand display switch
- 3. DISPLAY: display current file information
- SETUP: press this key enter to setting menu directly

5/7/9/10 Direction buttons

- ROTATE: Under photo mode ,press this button to rotate photo 0,90,180,270 degree
- 8. PAUSE/PLAY: Under music mode . press this button to enter/play
- 11 ENTER/PLAY: Confirm and play
- 12 RETURN: Return to last menu.
- 13/14、FAST FORWARD/FAST BACKWARD: Under music mode .press this key to fast forward/fast backward

15/18、VOLUME+/VOLUME-

- PHOTO:press this button display photo directly
- 17、MUSIC: press this button to play music directly
- 19. MOVIE: press this button to play video files
- 20. SLIDE SHOW: Press this button to operate background music function
- 21, 700M:700m in /700m out